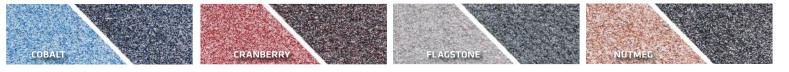

**ESD** incorporates carbon materials that are naturally black and darken the appearance of the floor. **ESD** Stonshield systems overall look black/gray compared to their standard counterparts regardless of colour chosen. Below are examples of the colour shift of the ESD system. All colours are available in ESD.